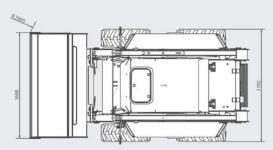

Hinge pin height

3627<sub>mm</sub>

346mm higher reach than the competing average

**Total width** 

1700<sub>mm</sub>

Ease of transport, improved mobility