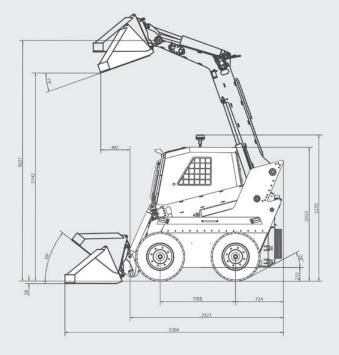

Hinge pin height

3627<sub>mm</sub>

346mm higher reach than the competing average

**Total width** 

1700<sub>mm</sub>

Ease of transport, improved mobility

**210** mm

Allows off-road capabilities while still highly portable

Remote control

50<sub>m</sub>

15 m with smart app

Number of charging cycles

3000+

Low level of degradation with high performance