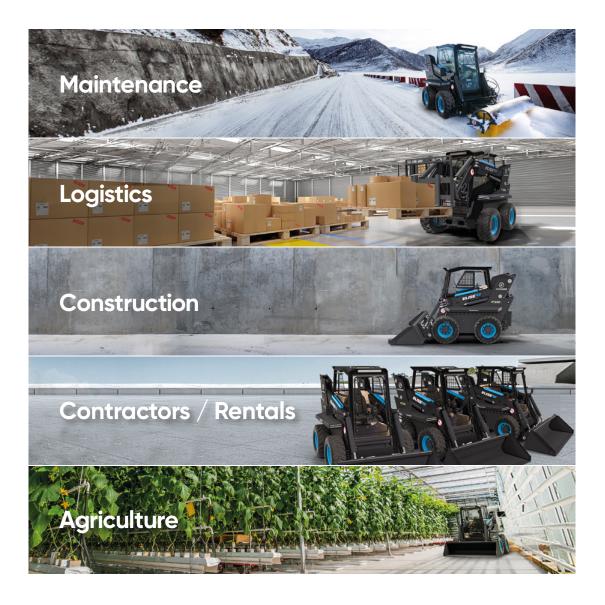

### Lighter, narrower and surprisingly powerful

**Delivery on demand** 

Minimal maintenance
100% eco-friendly drive
Lithium battery and narrower profile
Fits to a basic personal vehicle tow trailer

Chassis clearance